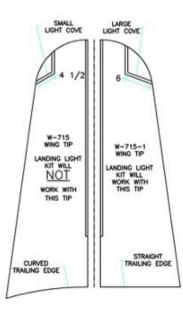

## INSTALLATION ELIGIBILITY BY MODEL

| - | • |    |
|---|---|----|
| u | - | -0 |
| и |   | -0 |

Any RV-6 can accept the AeroSun Vx with the purchase of the W-715-1 wingtips from Van's Aircraft. The W-715-1 wingtip fairings will fit the RV-6 which have the larger light cutout required for the AeroSun Vx to be installed.

## **RV-7/8**

Any RV-7/8 that was built with the W-715-1 wingtip fairings (2005 to current) can accept the AeroSun Vx. If your airplane has the older W-715 fairings (Pre-2005) then an upgrade to the W-715-1 wingtip fairings is required to install the AeroSun Vx