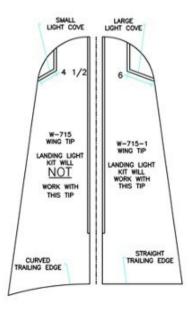

## INSTALLATION ELIGIBILITY BY MODEL

| RV-6     | Any RV-6 can accept the AeroSun Vx with the purchase of the W-715-1 wingtips from Van's Aircraft. The W-715-1 wingtip fairings will fit the RV-6 which have the larger light cutout required for the AeroSun Vx to be installed.                                                                                                                                                                               |
|----------|----------------------------------------------------------------------------------------------------------------------------------------------------------------------------------------------------------------------------------------------------------------------------------------------------------------------------------------------------------------------------------------------------------------|
| RV-7/8   | Any RV-7/8 that was built with the W-715-1 wingtip fairings (2005 to current) can accept the AeroSun Vx. If your airplane has the older W-715 fairings (Pre-2005) then an upgrade to the W-715-1 wingtip fairings is required to install the AeroSun Vx                                                                                                                                                        |
| RV-9     | All RV-9 will require the purchase of Conversion Kit (01-2500-KT-1) which consists of (2) fiberglass inserts and leading edge window to retrofit the existing wingtips from Vans. The existing wingtips must be cut, tape-glassed and filled in-place to accept the larger cutout. Note: Window IVA-1661 supplied from Vans will not work for the conversion kit so the new part (01-2500-KT-1A) must be used. |
| RV-10/14 | Conversion kit (01-2500-KT-2) which consists of (2) fiberglass inserts will retrofit the existing wingtips from Vans to fit the AeroSun Vx. NOTE: The existing wingtip window (VA-193) from                                                                                                                                                                                                                    |

Vans will work with conversion kit.

| Vans Aircraft Model Eligibility |                                                                                                                                                              |     |              |         |  |
|---------------------------------|--------------------------------------------------------------------------------------------------------------------------------------------------------------|-----|--------------|---------|--|
| RV6                             | RV7/8                                                                                                                                                        | RV9 | RV12         | RV10/14 |  |
| •                               | •                                                                                                                                                            | •   | NOT ELIGIBLE | •       |  |
| •                               | Requires W-715-1 Wingtip                                                                                                                                     |     |              |         |  |
| •                               | Requires Conversion Kit 01-2500-KT-1 Note: Window (VA-166) supplied from Vans WILL NOT work for the conversion kit so new part (01-2500-KT-1A) must be used. |     |              |         |  |
| •                               | Requires Conversion Kit 01-2500-KT-2 Note: The existing wingtip window (VA-193) from Vans WILL work with conversion kit.                                     |     |              |         |  |